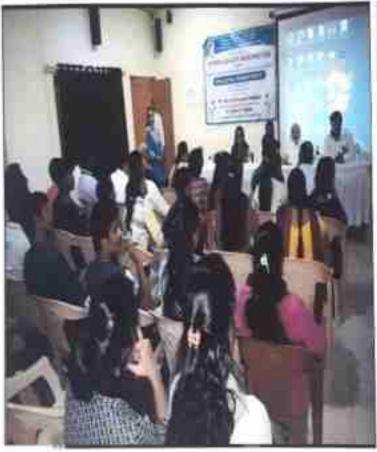

| ict                                               | 28/08/2018                 | 25  | Hindi Department, A.E kalsekar<br>college.            |
|---------------------------------------------------|----------------------------|-----|-------------------------------------------------------|
| Intellectual Property Right Workshop              | 2/3/2019                   | 45  | A.E.Kalsekar<br>College of Commerce<br>and Management |
| GST Syllabus Examination,<br>Assessment(Workshop) | 11/3/2019                  | 68  | A.E.Kalsekar<br>College of Commerce<br>and Management |
| Ethical use of social media                       | 21/12/2018                 | 115 | A.E.Knisekar<br>College of Commerce<br>and Management |
| Advance GIS                                       | 06/09/2018 -<br>15/09/2018 | 29. | Dr.Tushar Raut                                        |
| Ms-Office                                         | 03/11/2018 -<br>10/11/2018 | 61  | Mrs.Kanchan Nag                                       |