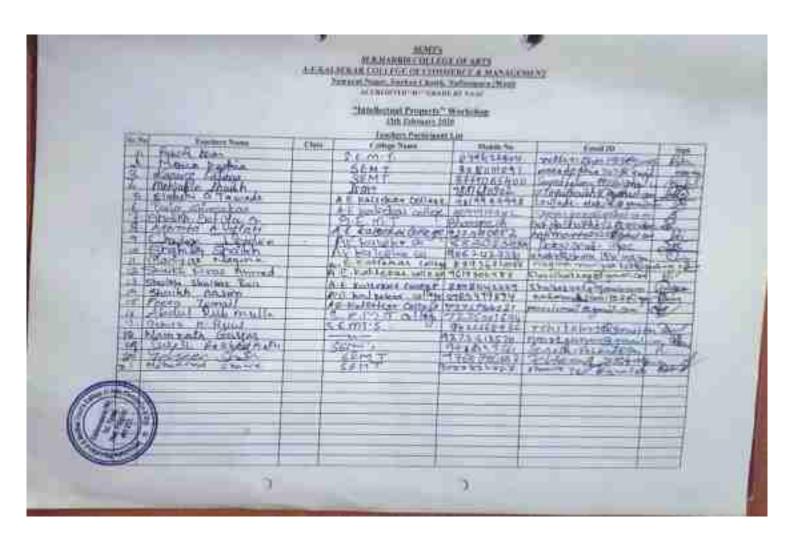

| ict                                               | 28/08/2018                 | 25  | Hindi Department, A.E kalsekar<br>college.            |
|---------------------------------------------------|----------------------------|-----|-------------------------------------------------------|
| Intellectual Property Right Workshop              | 2/3/2019                   | 45  | A.E.Kalsekar<br>College of Commerce<br>and Management |
| GST Syllabus Examination,<br>Assessment(Workshop) | 11/3/2019                  | 68  | A.E.Kalsekar<br>College of Commerce<br>and Management |
| Ethical use of social media                       | 21/12/2018                 | 115 | A.E.Knisekar<br>College of Commerce<br>and Management |
| Advance GIS                                       | 06/09/2018 -<br>15/09/2018 | 29. | Dr.Tushar Raut                                        |
| Ms-Office                                         | 03/11/2018 -<br>10/11/2018 | 61  | Mrs.Kanchan Nag                                       |