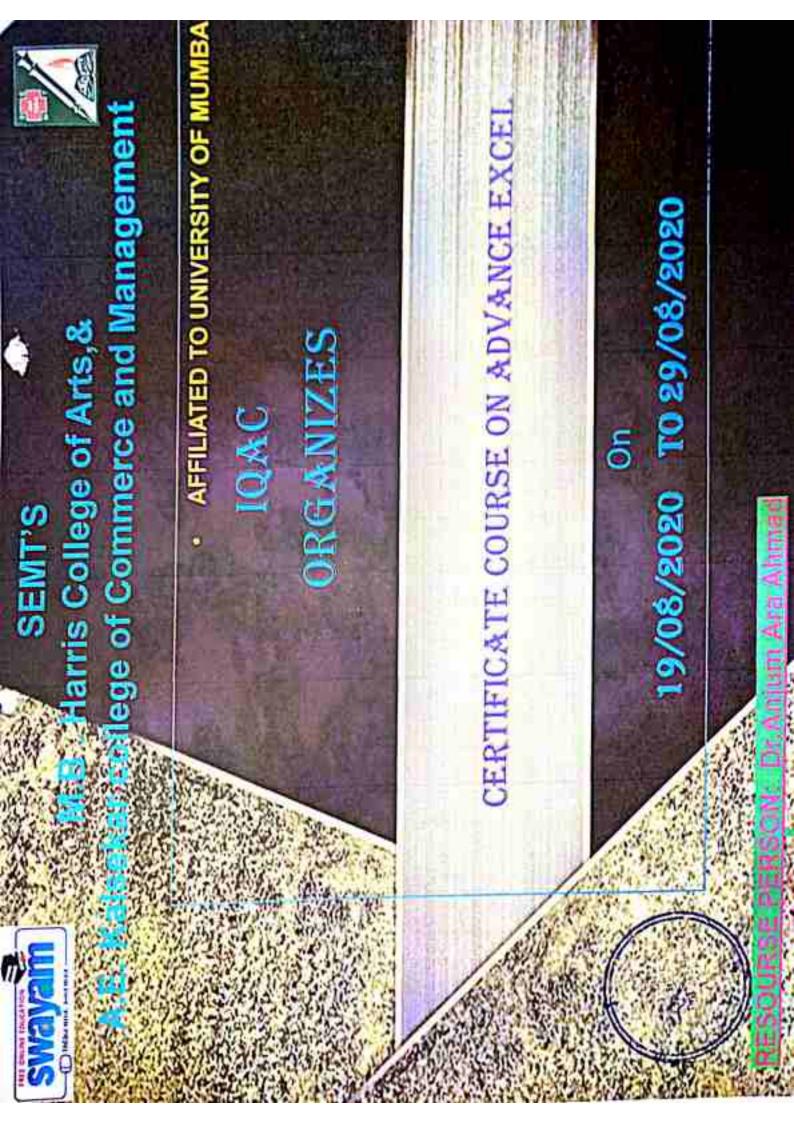

2020-2021

| Name of the capacity development<br>and skills enhancement program | Date of<br>implementation<br>(DD-MM-<br>YYYY) | Number<br>of<br>students<br>enrolled | Name of the<br>agencies/consultants involved<br>with contact details (if any) |
|--------------------------------------------------------------------|-----------------------------------------------|--------------------------------------|-------------------------------------------------------------------------------|
| Artificial Intelligence                                            | 18/07/2020                                    | 1010                                 | Dr Aarti karande                                                              |
| How to develop E-Content and share<br>it with students             | 2/6/2020                                      | 576                                  | Mrs Deepa Gursale                                                             |
| Tally ERP                                                          | 08/07/2020-<br>18/07/2020                     | 84                                   | Mr. Shafiq Alvi                                                               |
| Advance Excel                                                      | 19/08/2020-<br>29/08/2020                     | 94                                   | Dr. Anjum Ara                                                                 |
| Direct Taxation and GST                                            | 16/10/2020-<br>26/10/2020                     | 90                                   | Dr. Tushar Raut                                                               |
| MS-Office (Word)                                                   | 03/12/2020-<br>17/12/2020                     | 40                                   | Kanchan Chaurasiya                                                            |