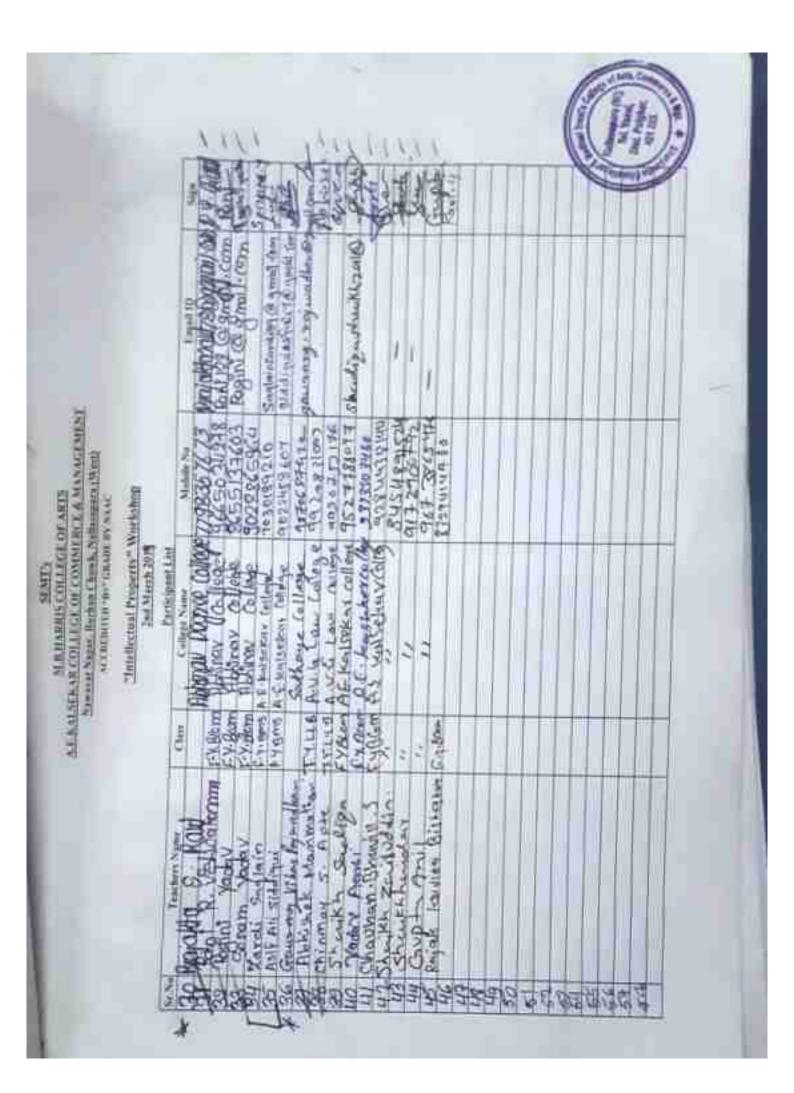

| ict                                               | 28/08/2018                 | 25  | Hindi Department, A.E kalsekar<br>college.            |
|---------------------------------------------------|----------------------------|-----|-------------------------------------------------------|
| Intellectual Property Right Workshop              | 2/3/2019                   | 45  | A.E.Kalsekar<br>College of Commerce<br>and Management |
| GST Syllabus Examination,<br>Assessment(Workshop) | 11/3/2019                  | 68  | A.E.Kalsekar<br>College of Commerce<br>and Management |
| Ethical use of social media                       | 21/12/2018                 | 115 | A.E.Knisekar<br>College of Commerce<br>and Management |
| Advance GIS                                       | 06/09/2018 -<br>15/09/2018 | 29. | Dr.Tushar Raut                                        |
| Ms-Office                                         | 03/11/2018 -<br>10/11/2018 | 61  | Mrs.Kanchan Nag                                       |