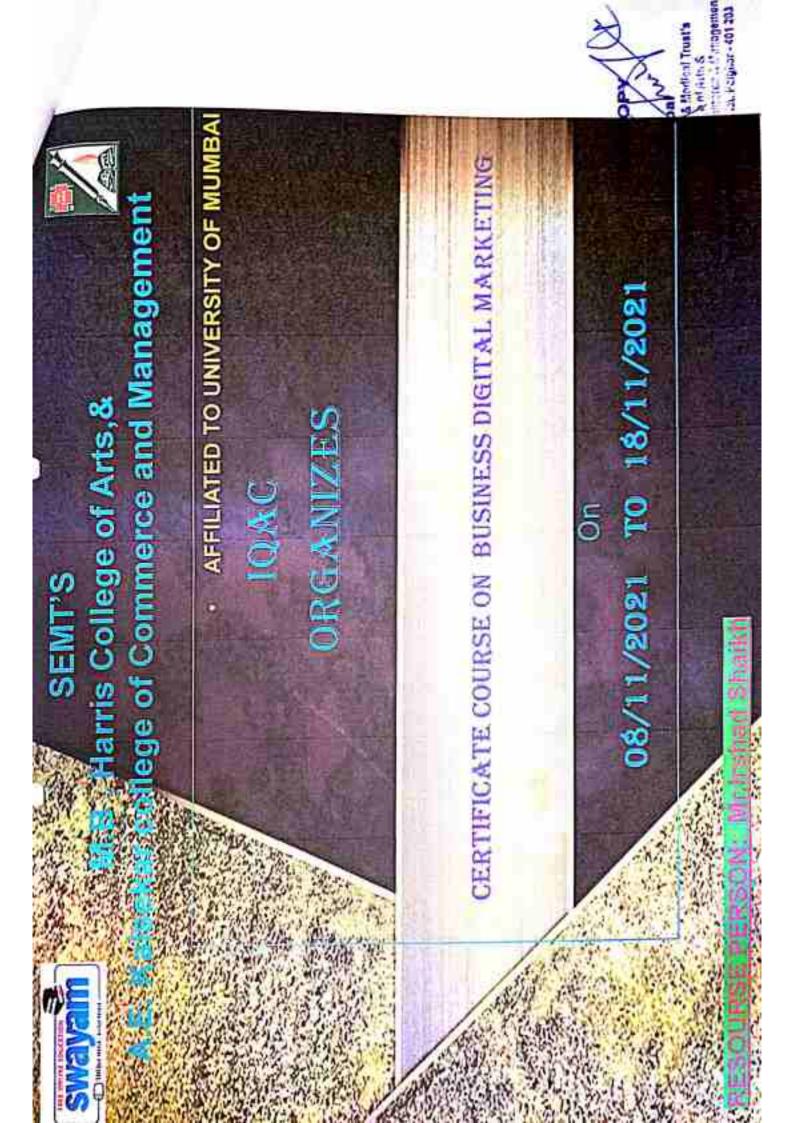

2021-2022

| Name of the capacity development<br>and skills enhancement program | Date of<br>implementation<br>(DD-MM-<br>YYYY) | Number<br>of<br>students<br>enrolled | Name of the<br>agencies/consultants involved<br>with contact details (if any) |
|--------------------------------------------------------------------|-----------------------------------------------|--------------------------------------|-------------------------------------------------------------------------------|
| Direct Taxation                                                    | 01/09/2021-<br>11/09/2021                     | 50                                   | Dr. Tushar Raut                                                               |
| Computerized Accounting Writing                                    | 14/09/2021-<br>24/09/2021                     | 48                                   | Mr.Vaibhav Shinde                                                             |
| Working with GST                                                   | 15/09/2021-<br>25/09/2021                     | 73                                   | Dr. Tushar Raut                                                               |
| MS Office Excel                                                    | 18/11/2021-<br>02/12/2021                     | 40                                   | Mrs. Kanchan Nag                                                              |
| Digital Marketing                                                  | 07/12/2021-<br>17/12/2021                     | 477                                  | Dr.Ajit Jadhav                                                                |
| Business Digital Marketing                                         | 08/11/2021-<br>18/11/2021                     | 58                                   | Mr. Irshad Shrikh                                                             |