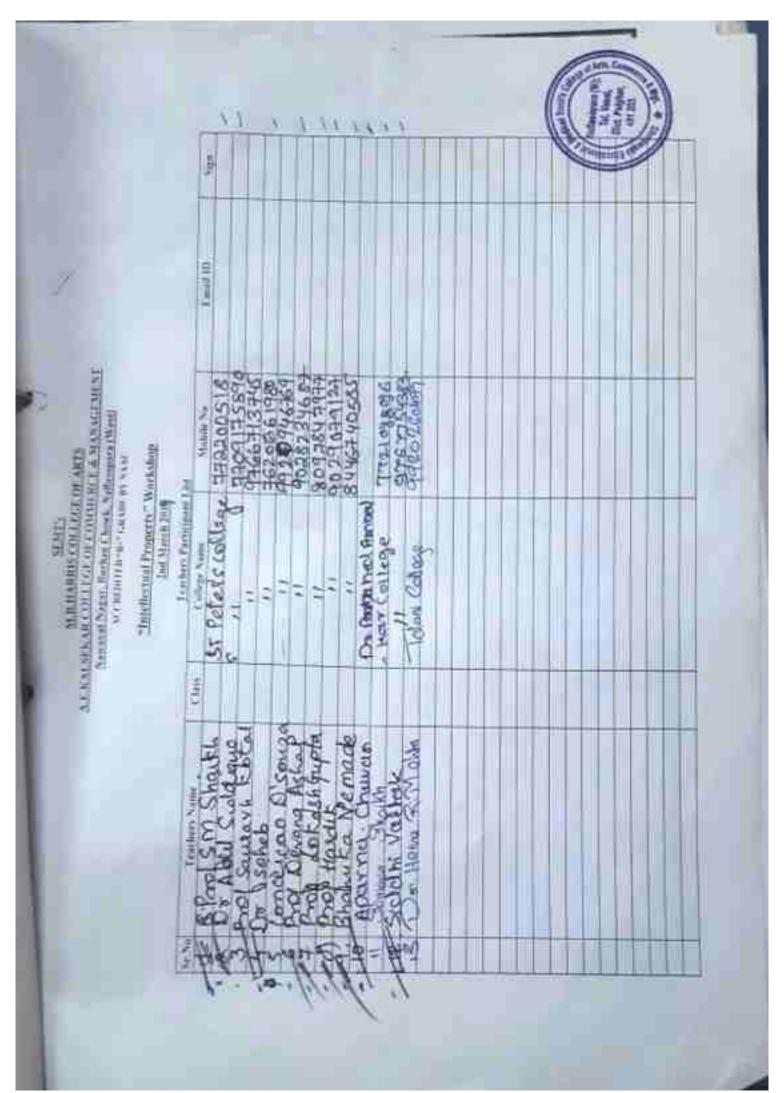

| ict                                               | 28/08/2018                 | 25  | Hindi Department, A.E kalsekar<br>college.            |
|---------------------------------------------------|----------------------------|-----|-------------------------------------------------------|
| Intellectual Property Right Workshop              | 2/3/2019                   | 45  | A.E.Kalsekar<br>College of Commerce<br>and Management |
| GST Syllabus Examination,<br>Assessment(Workshop) | 11/3/2019                  | 68  | A.E.Kalsekar<br>College of Commerce<br>and Management |
| Ethical use of social media                       | 21/12/2018                 | 115 | A.E.Knisekar<br>College of Commerce<br>and Management |
| Advance GIS                                       | 06/09/2018 -<br>15/09/2018 | 29. | Dr.Tushar Raut                                        |
| Ms-Office                                         | 03/11/2018 -<br>10/11/2018 | 61  | Mrs.Kanchan Nag                                       |