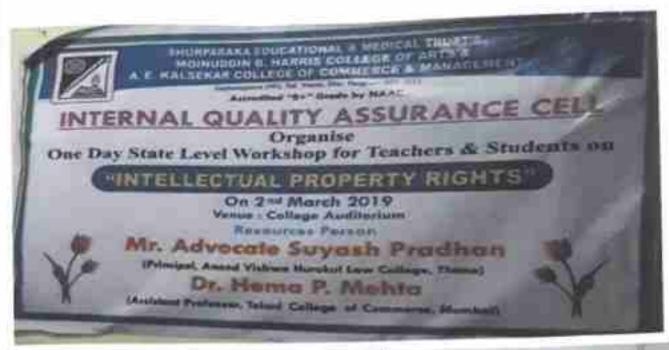

| ict                                               | 28/08/2018                 | 25  | Hindi Department, A.E kalsekar<br>college.            |
|---------------------------------------------------|----------------------------|-----|-------------------------------------------------------|
| Intellectual Property Right Workshop              | 2/3/2019                   | 45  | A.E.Kalsekar<br>College of Commerce<br>and Management |
| GST Syllabus Examination,<br>Assessment(Workshop) | 11/3/2019                  | 68  | A.E.Kalsekar<br>College of Commerce<br>and Management |
| Ethical use of social media                       | 21/12/2018                 | 115 | A.E.Knisekar<br>College of Commerce<br>and Management |
| Advance GIS                                       | 06/09/2018 -<br>15/09/2018 | 29. | Dr.Tushar Raut                                        |
| Ms-Office                                         | 03/11/2018 -<br>10/11/2018 | 61  | Mrs.Kanchan Nag                                       |