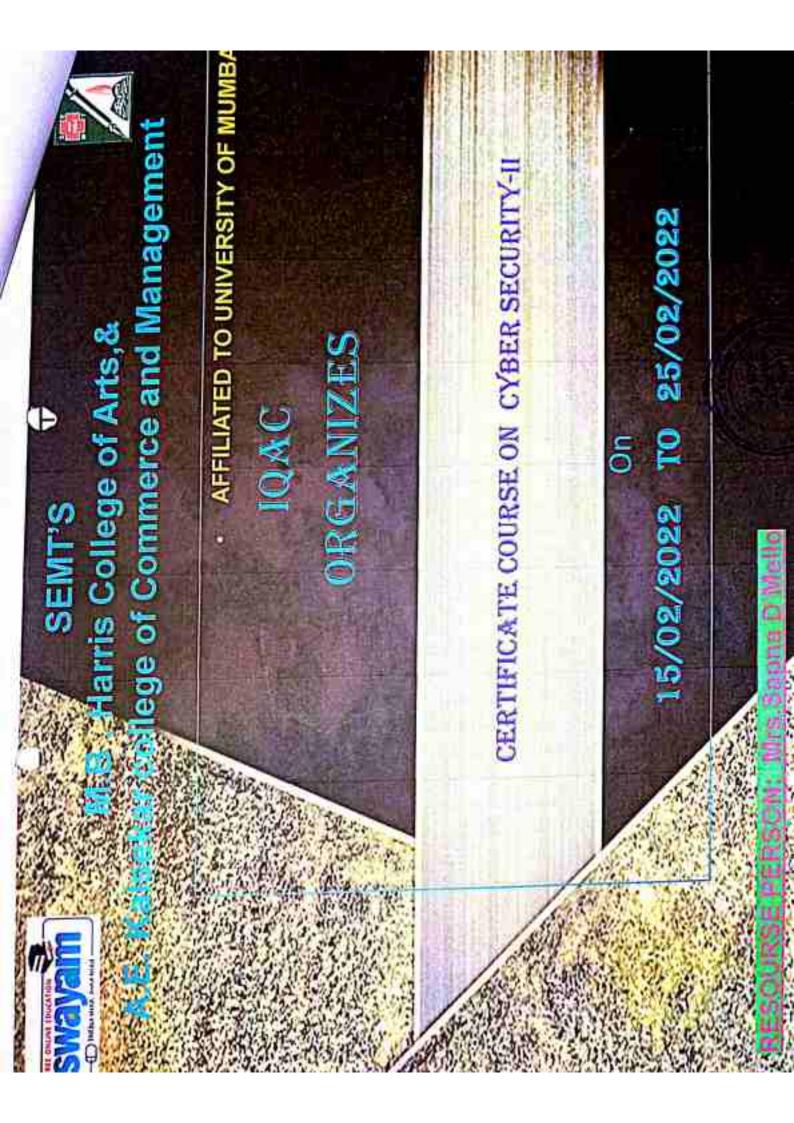

# MOINUDDIN B. HARRIS COLLEGE OF ARTS, A.E.KALSEKAR COLLEGE OF COMMERCE & MANAGEMENT.

(Affiliated to the University of Mumbal)

SOPARA GAON, SOPARA (W), Vasai, Dist-Palghar PIN - 401 203, (MAHARASHTRA)

| Cyber Security     | 10/01/2022-<br>20/01/2022 | 41 | Mrs.Kanchan Nag   |
|--------------------|---------------------------|----|-------------------|
| Cyber Security -II | 15/02/2022-<br>25/02/2022 | 30 | Mrs.Sapna D'mello |