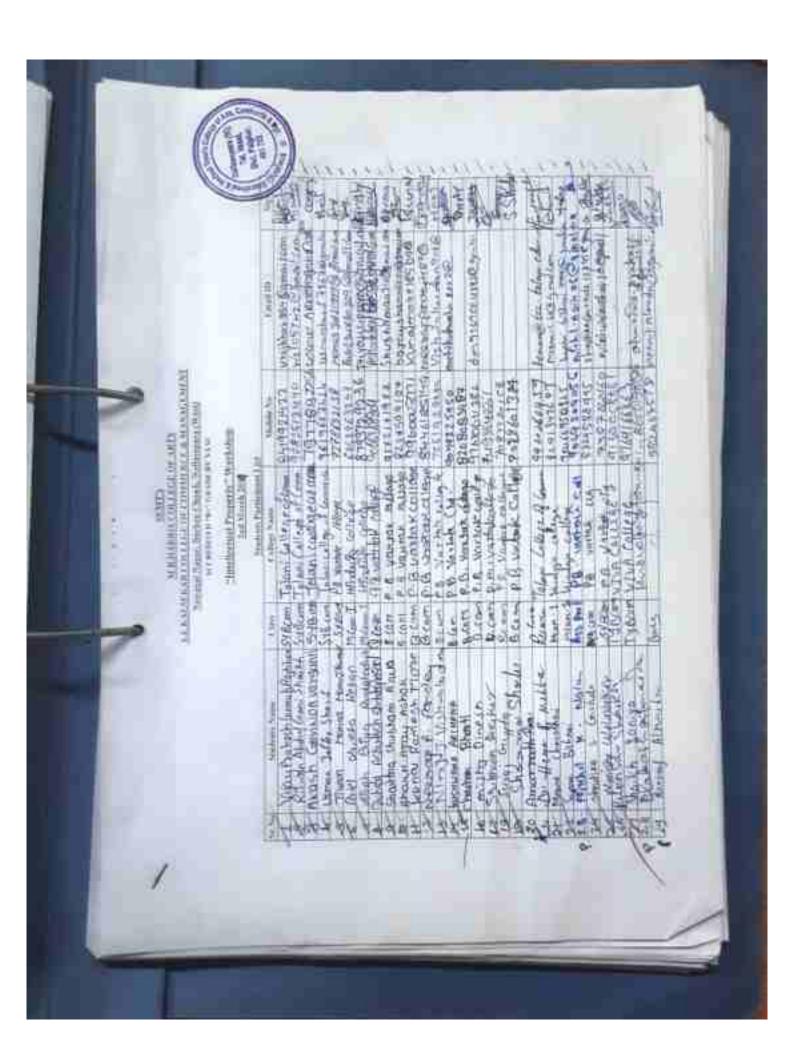

| ict                                               | 28/08/2018                 | 25  | Hindi Department, A.E kalsekar<br>college.            |
|---------------------------------------------------|----------------------------|-----|-------------------------------------------------------|
| Intellectual Property Right Workshop              | 2/3/2019                   | 45  | A.E.Kalsekar<br>College of Commerce<br>and Management |
| GST Syllabus Examination,<br>Assessment(Workshop) | 11/3/2019                  | 68  | A.E.Kalsekar<br>College of Commerce<br>and Management |
| Ethical use of social media                       | 21/12/2018                 | 115 | A.E.Knisekar<br>College of Commerce<br>and Management |
| Advance GIS                                       | 06/09/2018 -<br>15/09/2018 | 29. | Dr.Tushar Raut                                        |
| Ms-Office                                         | 03/11/2018 -<br>10/11/2018 | 61  | Mrs.Kanchan Nag                                       |