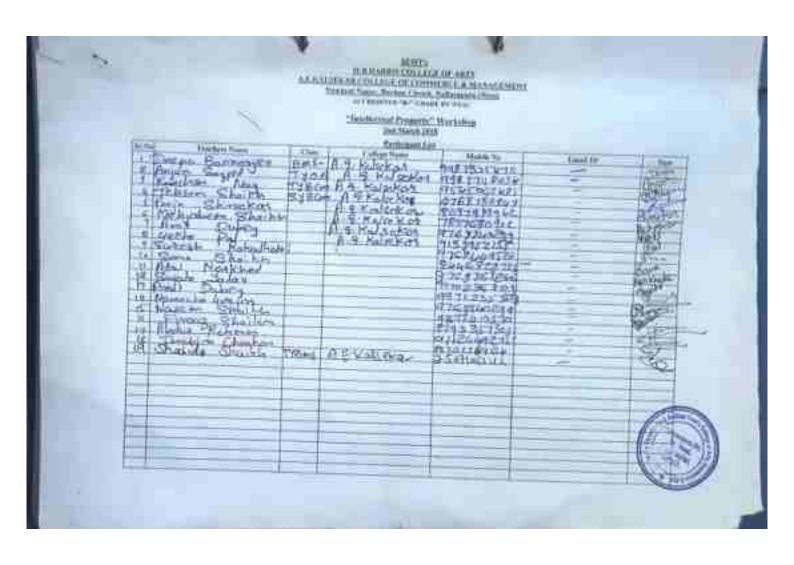

| ict                                               | 28/08/2018                 | 25  | Hindi Department, A.E kalsekar<br>college.            |
|---------------------------------------------------|----------------------------|-----|-------------------------------------------------------|
| Intellectual Property Right Workshop              | 2/3/2019                   | 45  | A.E.Kalsekar<br>College of Commerce<br>and Management |
| GST Syllabus Examination,<br>Assessment(Workshop) | 11/3/2019                  | 68  | A.E.Kalsekar<br>College of Commerce<br>and Management |
| Ethical use of social media                       | 21/12/2018                 | 115 | A.E.Knisekar<br>College of Commerce<br>and Management |
| Advance GIS                                       | 06/09/2018 -<br>15/09/2018 | 29. | Dr.Tushar Raut                                        |
| Ms-Office                                         | 03/11/2018 -<br>10/11/2018 | 61  | Mrs.Kanchan Nag                                       |